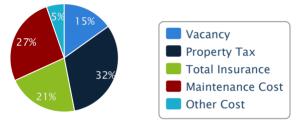

### First Year Expense Breakdown

|                             | Monthly  | Annual      |
|-----------------------------|----------|-------------|
| Income:                     | \$950.00 | \$11,400.00 |
| Vacancy (5%):               | \$47.50  | \$570.00    |
| Property Tax:               | \$100.00 | \$1,200.00  |
| Total Insurance:            | \$66.67  | \$800.00    |
| Maintenance Cost:           | \$83.33  | \$1,000.00  |
| Other Cost:                 | \$16.67  | \$200.00    |
| Cash Flow:                  | \$635.83 | \$7,630.00  |
| Net Operating Income (NOI): | \$635.83 | \$7,630.00  |