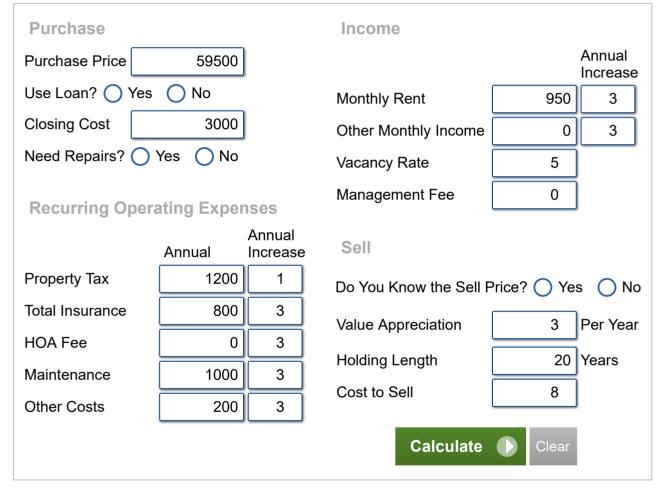

| \$0 | \$80,164 | \$247,209 | 395.53% |           |          |        |  |



by Calculator.net